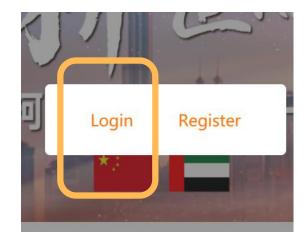

# 3. Login

Click on "Login" . It is directed to the login page.

The login page includes the following items:

- 1、Account
- 2、Password
- 3、Register
- 4、Retrieve Password