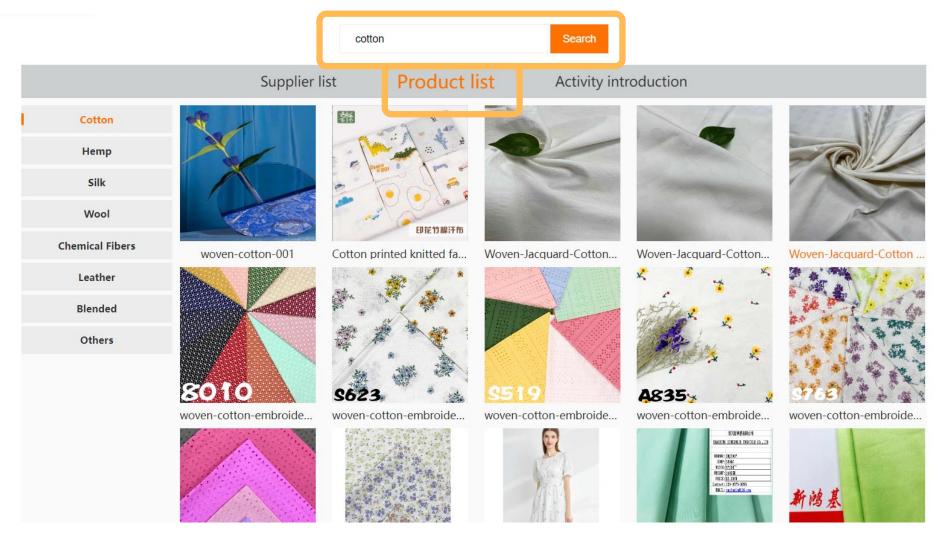

### 7. Production information viewing and searching

Click on "Product list" to view details.

### 7. Production information viewing and searching

If you want to find a product, you can enter product keywords in the product list, such as cotton, and then click "Search" to find the product information you want.