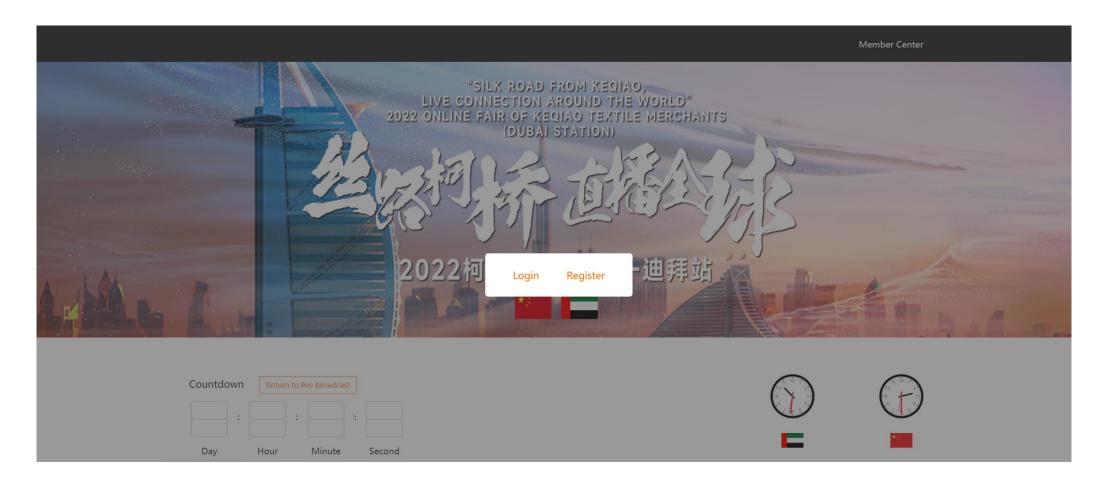

# 1. How to log into the website

Open the browser and enter the website address: <a href="https://yszdb.wtmc.org.cn/">https://yszdb.wtmc.org.cn/</a>

(Use **Google Chrome, Safari or Edge browser** to open this website in order to gain a better experience as enterprises and exhibitors)