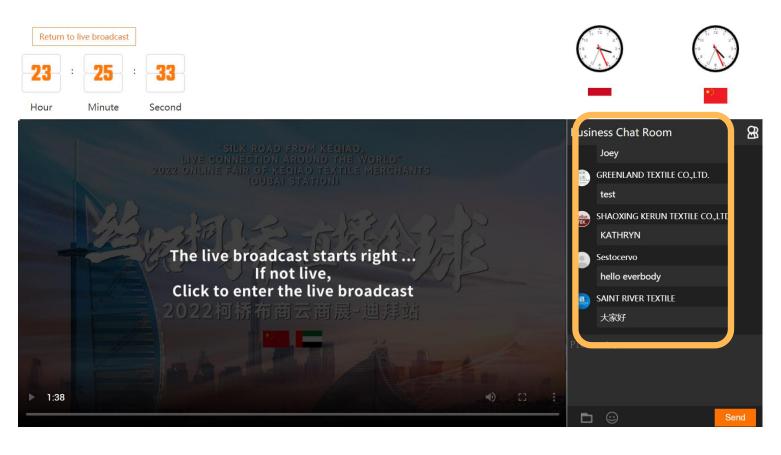

# 5. Streaming video watching and business communication

You can view and browse videos on the main page which provides an introduction to the enterprises.

You can communicate and interact with the suppliers to negotiate business in the chatbox on the right side of the video.

You can @ supplier to remind them of viewing your information

# 5. Streaming video watching and business communication

You can click on the avatar to start a private chat with the other party.

If a pop-up window pops up on the webpage, reminding you that someone is chatting with you privately, you can click the pop-up window to reply.

# 5. Streaming video watching and business communication

If you are interested in a supplier, you can search the name in the search bar to find the supplier's page, browse more information, or click the " **Chat Now**" button to chat privately.