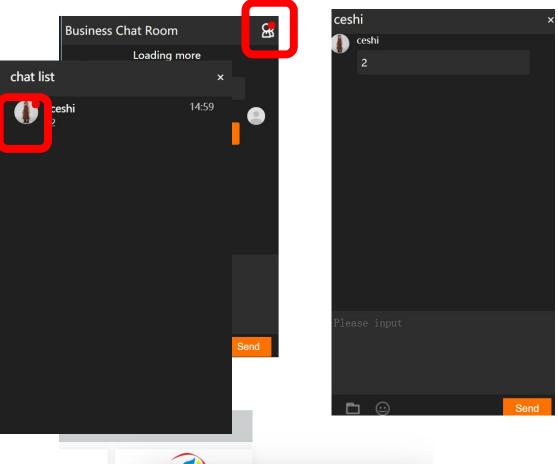

# 5. Streaming video watching and business communication

You can click on the avatar to start a private chat with the other party.

If a pop-up window pops up on the webpage, reminding you that someone is chatting with you privately, you can click the pop-up window to reply.

# 5. Streaming video watching and business communication

If you are interested in a supplier, you can search the name in the search bar to find the supplier's page, browse more information, or click the " **Chat Now**" button to chat privately.