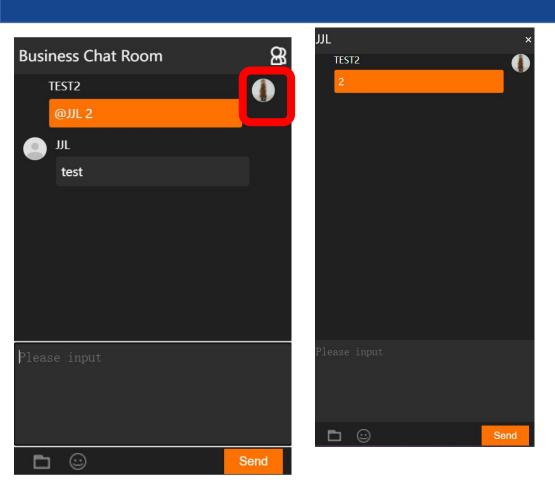

# 5. Streaming video watching and business communication

You can view and browse videos on the main page which provides an introduction to the enterprises.

You can communicate and interact with the suppliers to negotiate business in the chatbox on the right side of the video.

You can @ supplier to remind them of viewing your information

# 5. Streaming video watching and business communication

You can click on the avatar to start a private chat with the other party.

If a pop-up window pops up on the webpage, reminding you that someone is chatting with you privately, you can click the pop-up window to reply.