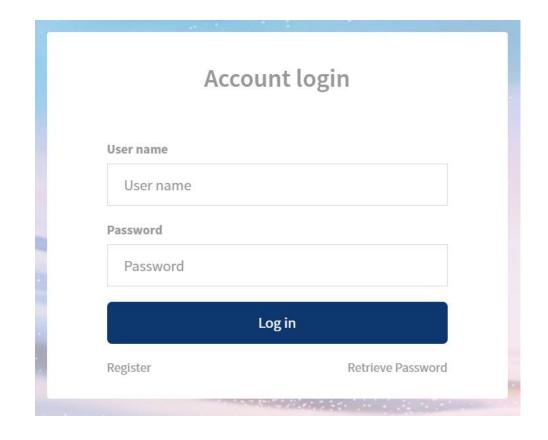

# 3. Login

Click on "Login" . It is directed to the login page.

The login page includes the following items:

- 1、Account
- 2、Password
- 3、Register
- 4、Retrieve Password