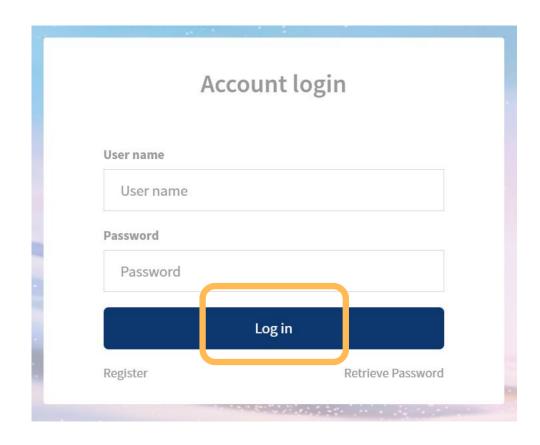

# 3. Login

Click on "Login" . It is directed to the login page.

The login page includes the following items:

- 1、Account
- 2、Password
- 3、Register
- 4、Retrieve Password

# 4. Steps for changing password

After entering the login page, click on "Retrieve Password" in the right-down corner of the login dialog box to reset the password.