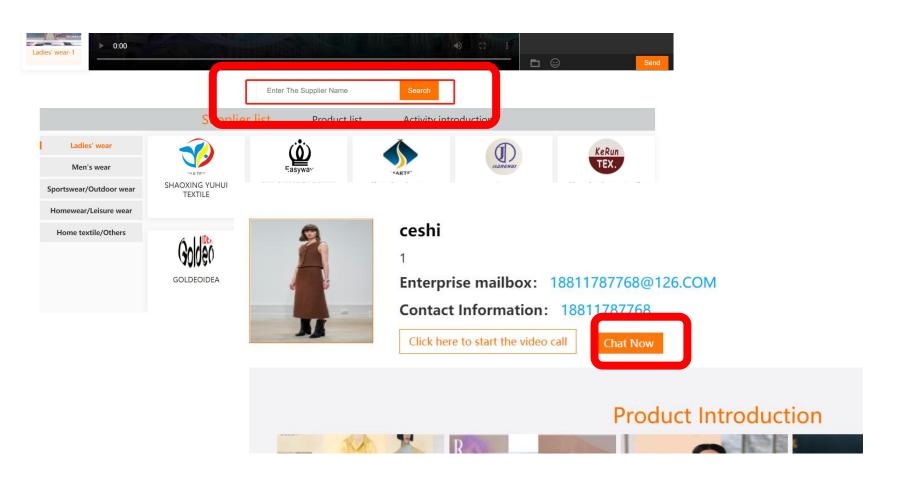

# 5. Streaming video watching and business communication

If you are interested in a supplier, you can search the name in the search bar to find the supplier's page, browse more information, or click the " **Chat Now**" button to chat privately.

### 8. Leave a message to the supplier

Click on the company logo. The company details and dialogue box will pop up, including the company name, introduction to the main products, contacts, company videos, and featured textiles.

You can leave a message on the left-down corner to interact with the company in real time.

### 10. Start the video call

Click on "Click here to start the video call" . You can chat with the supplier in real time.