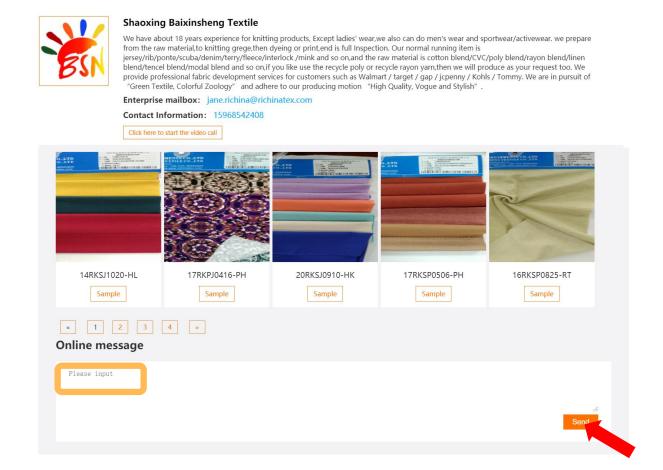

### 8. Leave a message to the supplier

Click on the company logo. The company details and dialogue box will pop up, including the company name, introduction to the main products, contacts, company videos, and featured textiles.

You can leave a message on the left-down corner to interact with the company in real time.

### 10. Start the video call

Click on "Click here to start the video call" . You can chat with the supplier in real time.