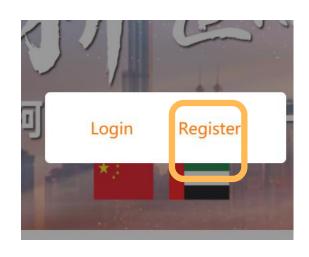

## 2. Register

Click on "Register".

It is directed to the account registration page.

Please fill in the following items:

- 1. User name
- 2. Mobile
- 3. Password
- 4. Email
- 5. Industry
- 6. E-mail verification code