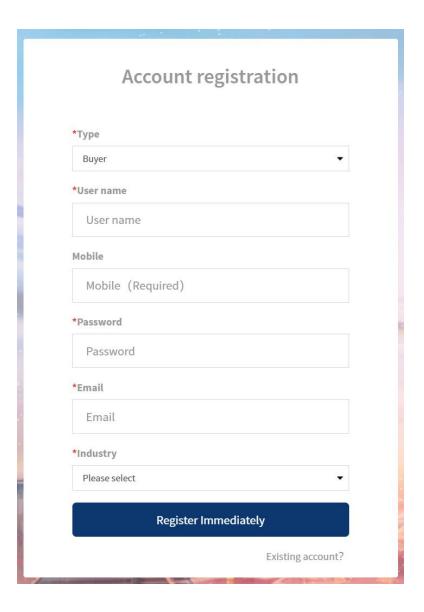

## 2. Register

Click on "Register".

It is directed to the account registration page.

Please fill in the following items:

- 1. User name
- 2. Mobile
- 3. Password
- 4. Email
- 5. Industry
- 6. E-mail verification code