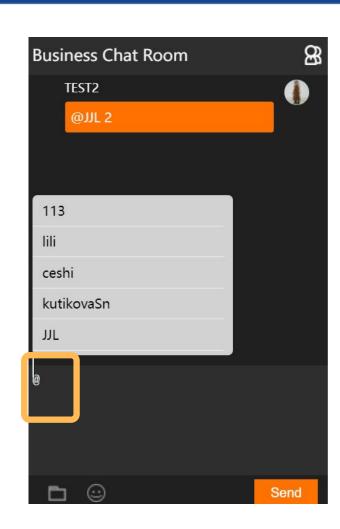

to the account registration page.

Please fill in the following items:

- 1. User name
- 2. Mobile
- 3. Password
- 4. Email
- 5. Industry
- 6. E-mail verification code



# 3. Login



Click on "Login" . It is directed to the login page.

The login page includes the following items:

- 1、Account
- 2、Password
- 3、Register
- 4、Retrieve Password



# 4. Steps for changing password



After entering the login page, click on "Retrieve Password" in the right-down corner of the login dialog box to reset the password.

# 5. Streaming video watching and business communication



You can view and browse videos on the main page which provides an introduction to the enterprises.

You can communicate and interact with the suppliers to negotiate business in the chatbox on the right side of the video.



You can @ supplier to remind them of viewing your information

# 5. Streaming video watching and business communication





You can click on the avatar to start a private chat with the other party.

If a pop-up window pops up on the webpage, reminding you that someone is chatting with you privately, you can click the pop-up window to reply.



OLOGY

# 5. Streaming video watching and business communication





If you are interested in a supplier, you can search the name in the search bar to find the supplier's page, browse more information, or click the " **Chat Now**" button to chat privately.

#### 6. Enterprise information browsing and searching

Click on "Supplier list" to view details.

Search corresponding enterprises by different categories.



### 7. Production information view