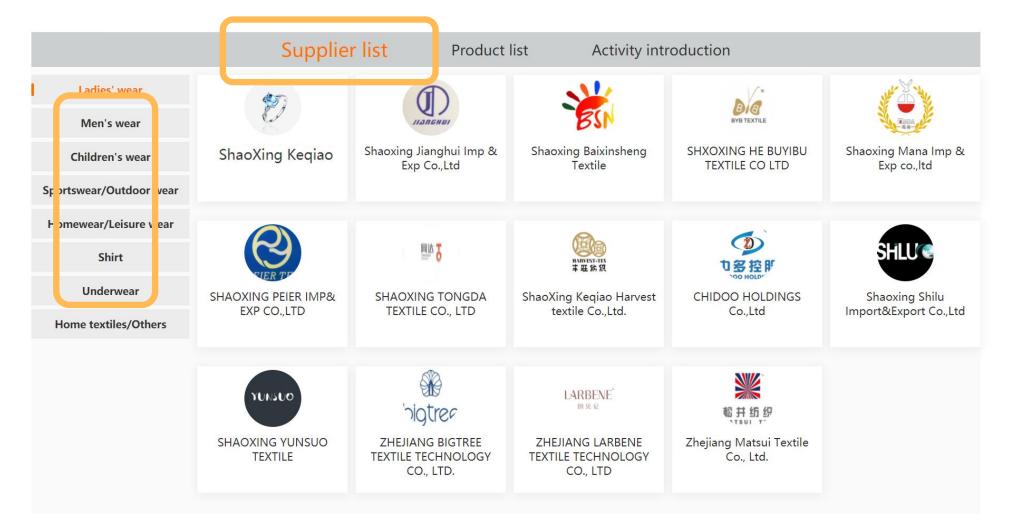

Click on "Supplier list" to view details.

Search corresponding enterprises by different categories.