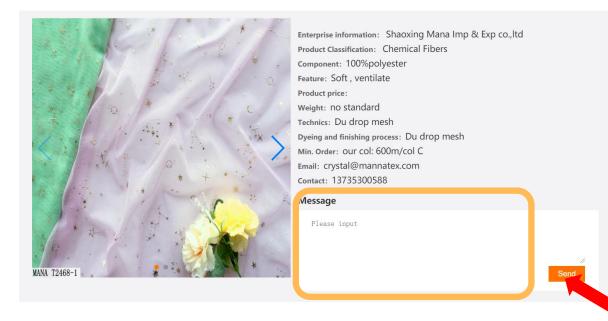

#### 8. Leave a message to the supplier

Click on the company logo. The company details and dialogue box will pop up, including the company name, introduction to the main products, contacts, company videos, and featured textiles.

You can leave a message on the left-down corner to interact with the company in real time.

Enterprise mailbox: jane.richina@richinatex.com

Contact Information: 15968542408

Click here to start the video call

Click on the fabric picture so that the details will pop up. Fill in your requirements on the sample in the message box, and then click on "Send". The request for samples will be delivered automatically to the mailbox of the company.