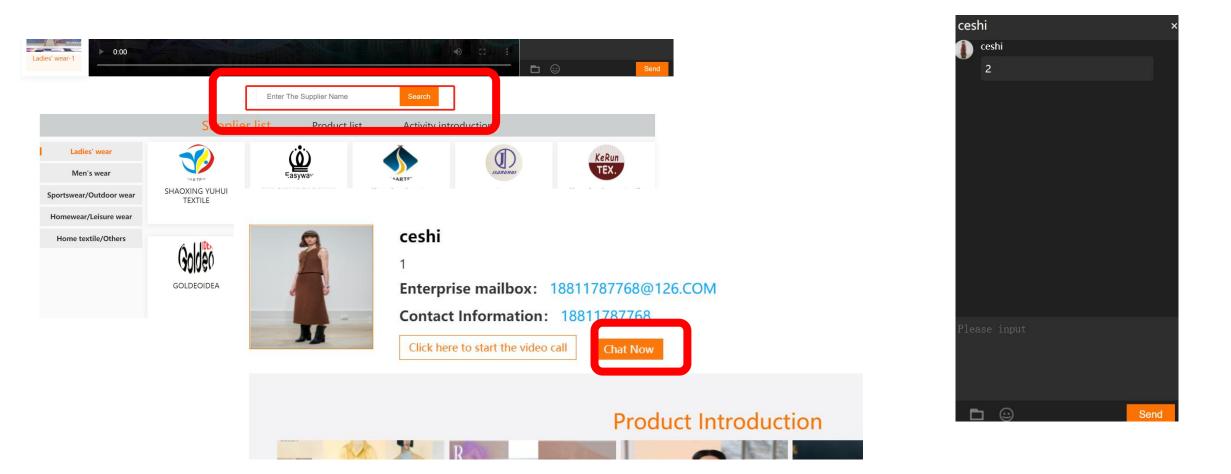

#### 5. Streaming video watching and business communication

If you are interested in a supplier, you can search the name in the search bar to find the supplier's page, browse more information, or click the " **Chat Now**" button to chat privately.

#### 8. Leave a message to the supplier

Click on the company logo. The company details and dialogue box will pop up, including the company name, introduction to the main products, contacts, company videos, and featured textiles.

You can leave a message on the left-down corner to interact with the company in real time.