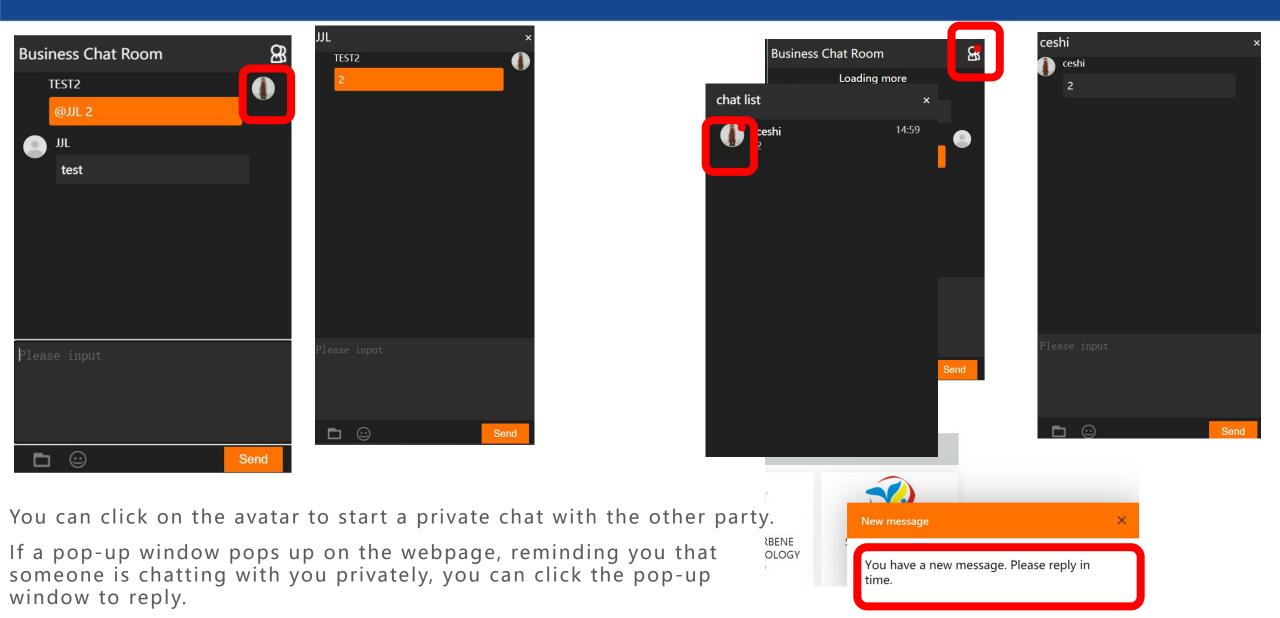

#### 5. Streaming video watching and business communication

You can view and browse videos on the main page which provides an introduction to the enterprises.

You can communicate and interact with the suppliers to negotiate business in the chatbox on the right side of the video.

You can @ supplier to remind them of viewing your information

Send

#### 5. Streaming video watching and business communication