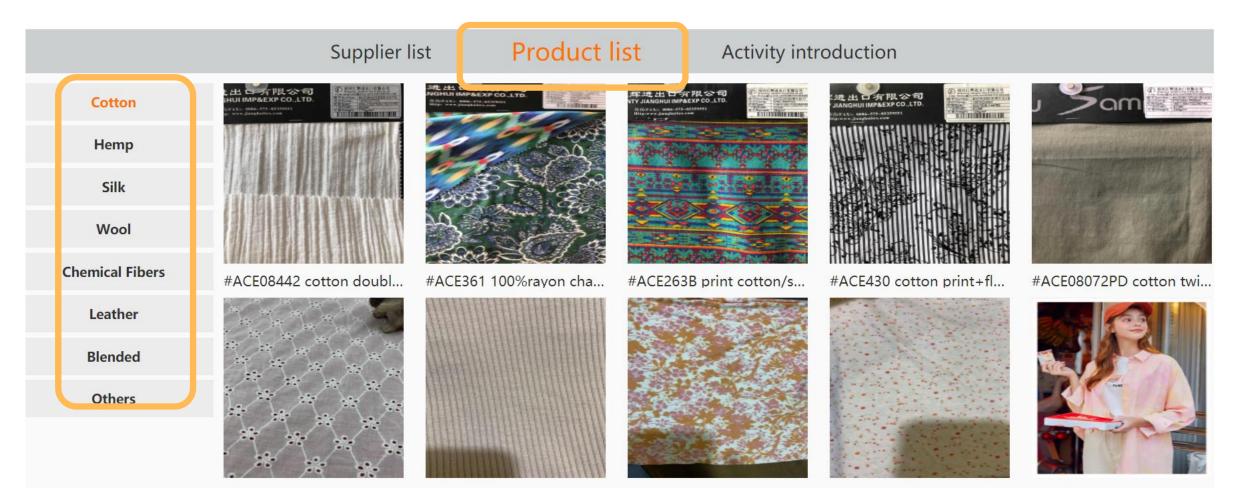

#### 7. Production information viewing and searching

Click on "Product list" to view details.

Search corresponding products by different categories.