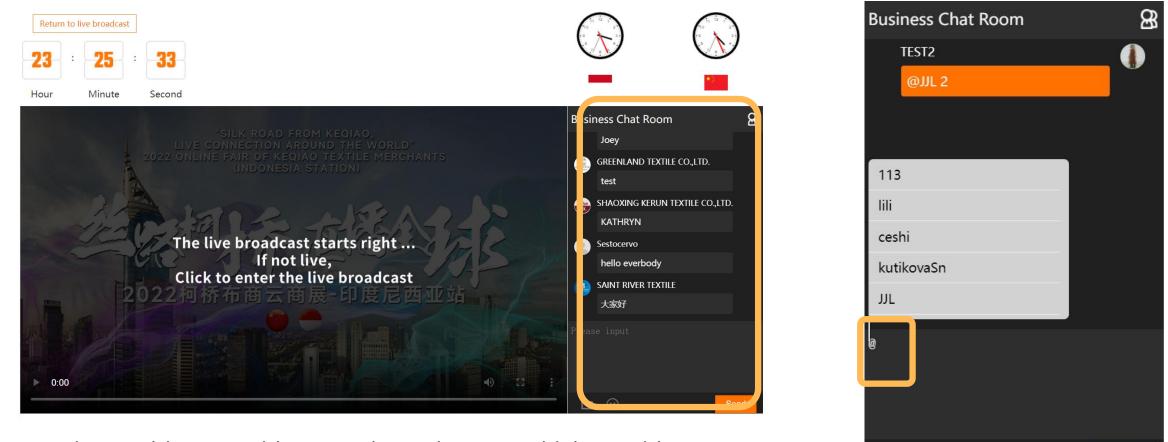

#### 5. Streaming video watching and business communication

You can view and browse videos on the main page which provides an introduction to the enterprises.

You can communicate and interact with the suppliers to negotiate business in the chatbox on the right side of the video.

You can @ supplier to remind them of viewing your information

Send

#### 5. Streaming video watching and business communication