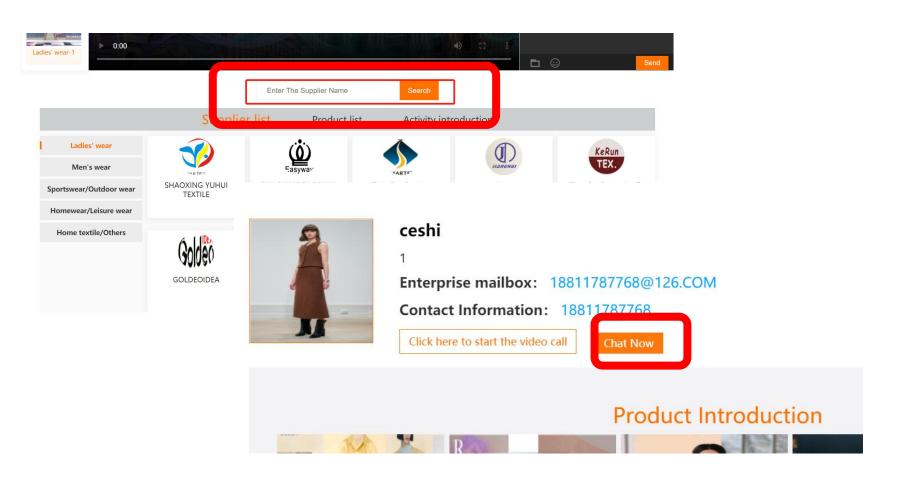

### 5. Streaming video watching and business communication

If you are interested in a supplier, you can search the name in the search bar to find the supplier's page, browse more information, or click the " **Chat Now**" button to chat privately.

#### 6. Enterprise information browsing and searching

Click on "Supplier list" to view details.

Search corresponding enterprises by different categories.

### 7. Production information viewing and searching

Click on "Product list" to view details.

Search corresponding products by different categories.

### 8. Leave a message to the supplier

Click on the company logo. The company details and dialogue box will pop up, including the company name, introduction to the main products, contacts, company videos, and featured textiles.

### 10. Start the video call

Click on "Click here to start the video call" . You can chat with the supplier in real time.