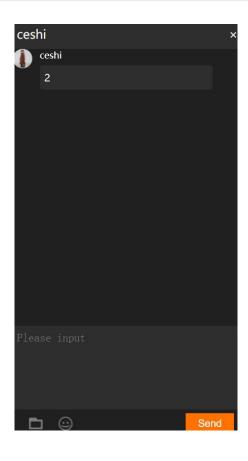

### 8. Leave a message to the supplier

Click on the company logo. The company details and dialogue box will pop up, including the company name, introduction to the main products, contacts, company videos, and featured textiles.

You can leave a message on the left-down corner to interact with the company in real time.