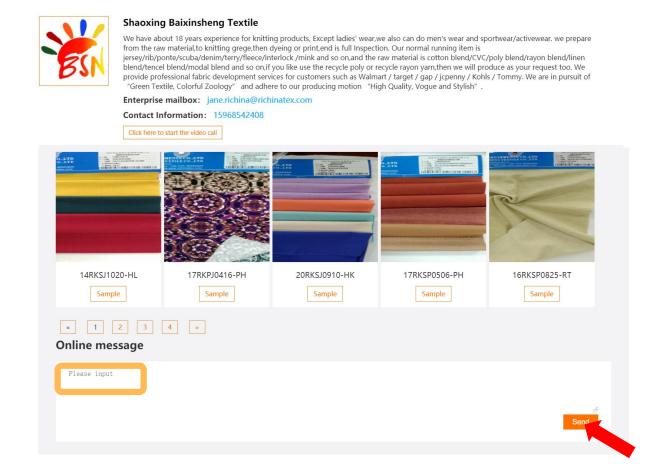

### 8. Leave a message to the supplier

Click on the company logo. The company details and dialogue box will pop up, including the company name, introduction to the main products, contacts, company videos, and featured textiles.

You can leave a message on the left-down corner to interact with the company in real time.