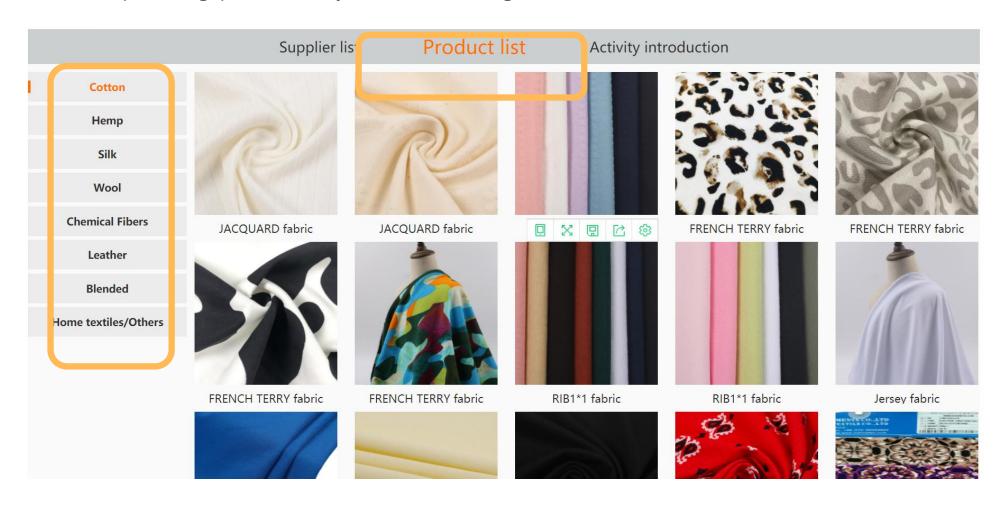

### 7. Production information viewing and searching

Click on "Product list" to view details.

Search corresponding products by different categories.