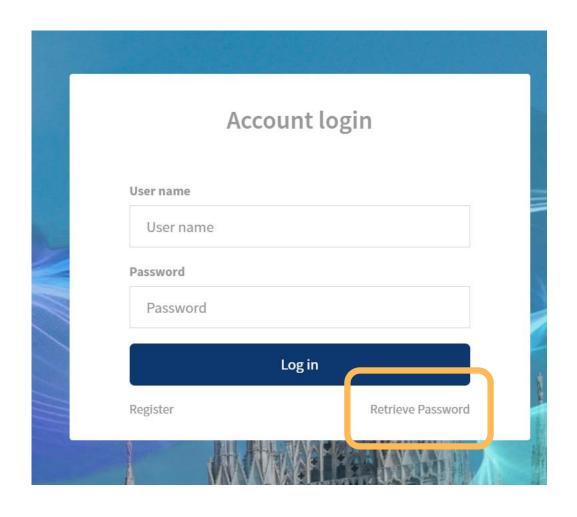

## 4. Steps for changing password

After entering the login page, click on "Retrieve Password" in the right-down corner of the login dialog box to reset the password.