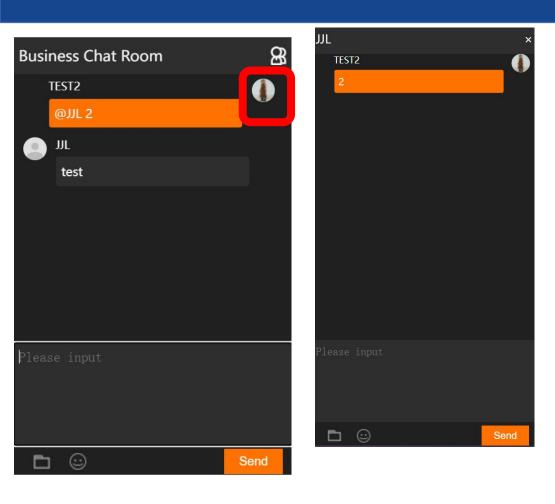

### 5. Streaming video watching and business communication

You can view and browse videos on the main page which provides an introduction to the enterprises.

You can communicate and interact with the suppliers to negotiate business in the chatbox on the right side of the video.

You can @ supplier to remind them of viewing your information

## 5. Streaming video watching and business communication

You can click on the avatar to start a private chat with the other party.

If a pop-up window pops up on the webpage, reminding you that someone is chatting with you privately, you can click the pop-up window to reply.