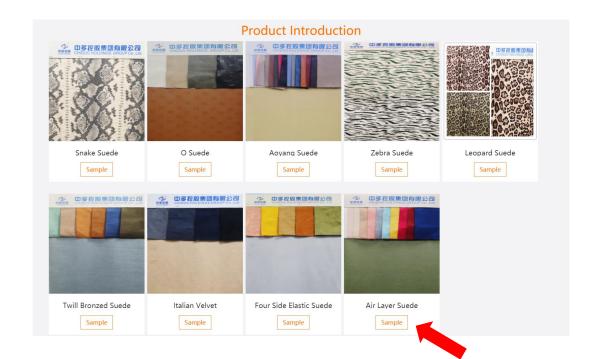

### 9. Request for free sample

Click on the fabric picture so that the details will pop up. Fill in your requirements on the sample in the message box, and then click on "Send". The request for samples will be delivered automatically to the mailbox of the company.