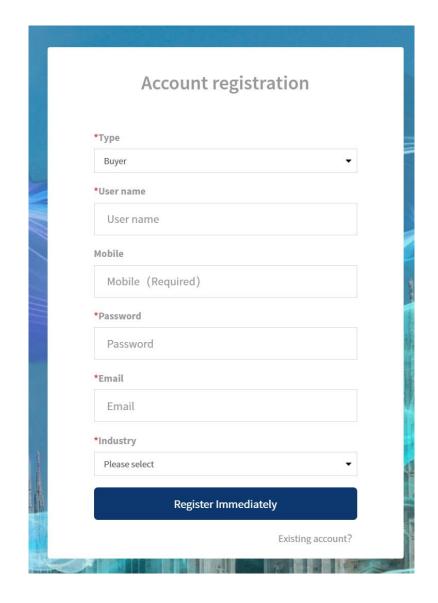

### 2. Register

Click on "Register".

It is directed to the account registration page.

Please fill in the following items:

- 1. User name
- 2. Mobile
- 3. Password
- 4. Email
- 5. Industry
- 6. E-mail verification code