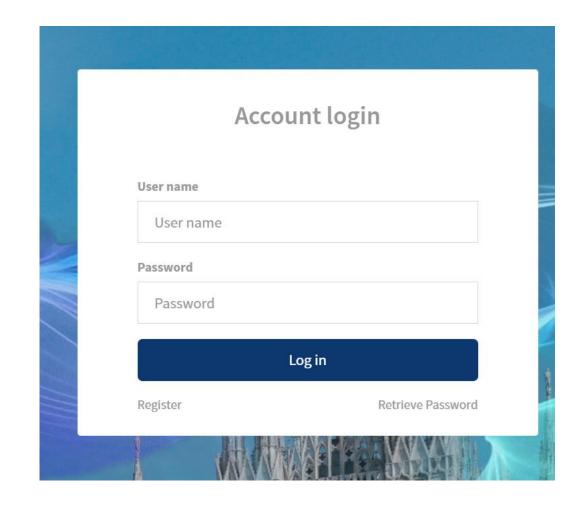

## 3. Login

Click on "Login" . It is directed to the login page.

The login page includes the following items:

- 1、Account
- 2、Password
- 3、Register
- 4、Retrieve Password