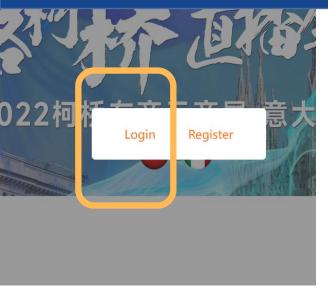

## 3. Login

Click on "Login" . It is directed to the login page.

The login page includes the following items:

- 1、Account
- 2、Password
- 3、Register
- 4、Retrieve Password