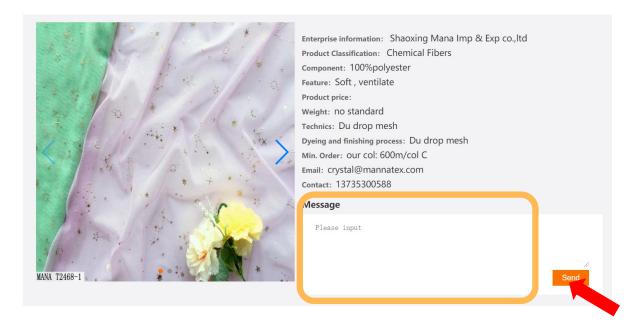

### 9. Request for free sample

Click on the fabric picture so that the details will pop up. Fill in your requirements on the sample in the message box, and then click on "Send". The request for samples will be delivered automatically to the mailbox of the company.