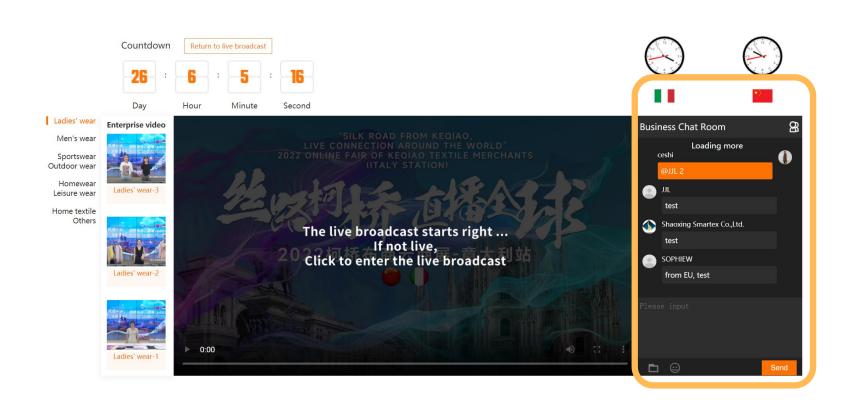

### 5. Streaming video watching and business communication

You can view and browse videos on the main page which provides an introduction to the enterprises.

You can communicate and interact with the suppliers to negotiate business in the chatbox on the right side of the video.

You can @ supplier to remind them of viewing your information

## 5. Streaming video watching and business communication

You can click on the avatar to start a private chat with the other party.

If a pop-up window pops up on the webpage, reminding you that someone is chatting with you privately, you can click the pop-up window to reply.

### 5. Streaming video watching and business communication

If you are interested in a supplier, you can search the name in the search bar to find the supplier's page, browse more information, or click the " **Chat Now**" button to chat privately.