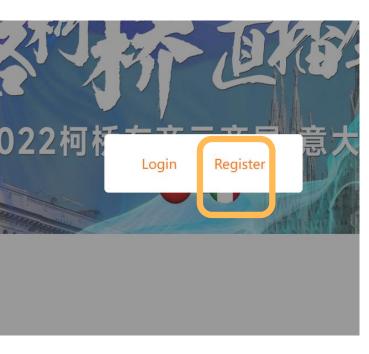

### 2. Register

Click on "Register".

It is directed to the account registration page.

Please fill in the following items:

- 1. User name
- 2. Mobile
- 3. Password
- 4. Email
- 5. Industry
- 6. E-mail verification code