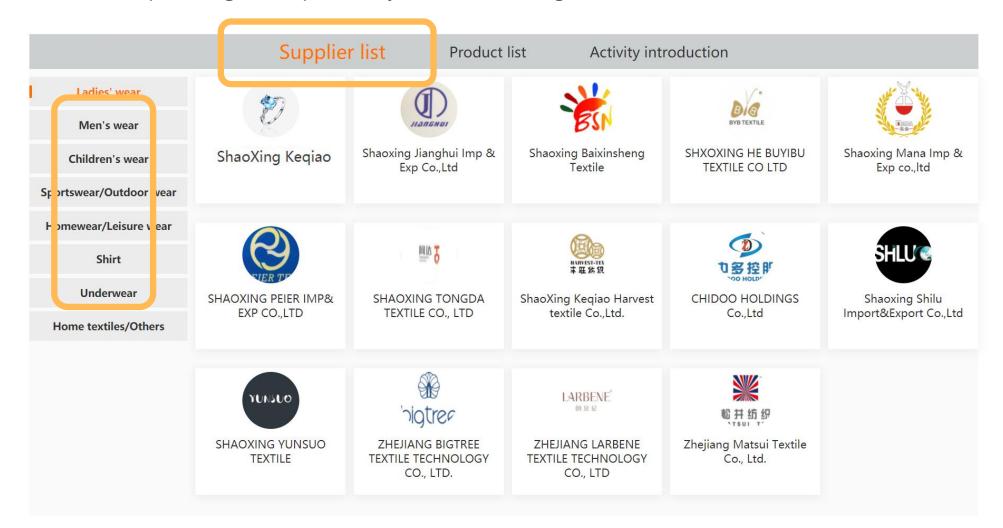

#### 6. Enterprise information browsing and searching

Click on "Supplier list" to view details.

Search corresponding enterprises by different categories.