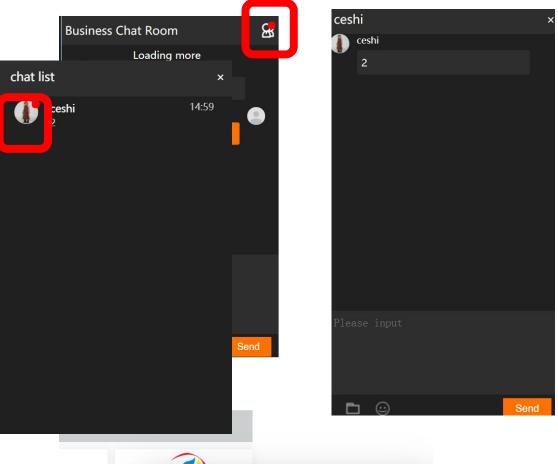

## 5. Streaming video watching and business communication

You can click on the avatar to start a private chat with the other party.

If a pop-up window pops up on the webpage, reminding you that someone is chatting with you privately, you can click the pop-up window to reply.

### 5. Streaming video watching and business communication

If you are interested in a supplier, you can search the name in the search bar to find the supplier's page, browse more information, or click the " **Chat Now**" button to chat privately.