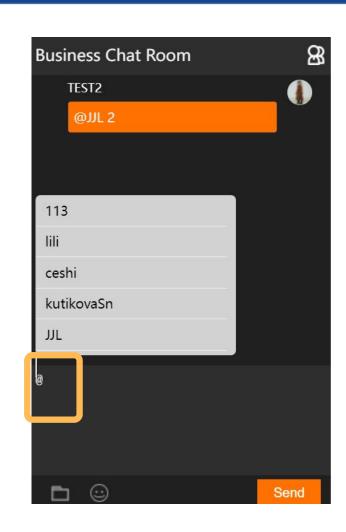

the account registration page.

Please fill in the following items:

- 1. User name
- 2. Mobile
- 3. Password
- 4. Email
- 5. Industry
- 6. E-mail verification code



## 3. Login



Click on "Login" . It is directed to the login page.

The login page includes the following items:

- 1、Account
- 2、Password
- 3、Register
- 4、Retrieve Password



## 4. Steps for changing password



After entering the login page, click on "Retrieve Password" in the right-down corner of the login dialog box to reset the password.

### 5. Streaming video watching and business communication



You can view and browse videos on the main page which provides an introduction to the enterprises.

You can communicate and interact with the suppliers to negotiate business in the chatbox on the right side of the video.



You can @ supplier to remind them of viewing your information

## 5. Streaming video watching and business communication





You can click on the avatar to start a private chat with the other party.

If a pop-up window pops up on the webpage, reminding you that someone is chatting with you privately, you can click the pop-up window to reply.



OLOGY

### 5. Streaming video watching and business communication





If you are interested in a supplier, you can search the name in the search bar to find the supplier's page, browse more information, or click the " **Chat Now**" button to chat privately.

#### 6. Enterprise information browsing and searching

Click on "Supplier list" to view details.

Search corresponding enterprises by different categories.



### 7. Production information v