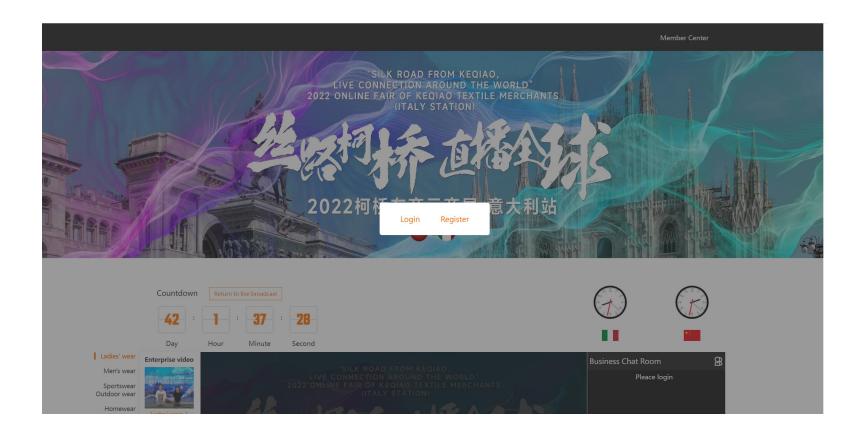

### 2. Register

Click on "Register".

It is directed to the account registration page.

Please fill in the following items:

- 1. User name
- 2. Mobile
- 3. Password
- 4. Email
- 5. Industry
- 6. E-mail verification code

## 3. Login

Click on "Login" . It is directed to the login page.

The login page includes the following items:

- 1、Account
- 2、Password
- 3、Register
- 4、Retrieve Password