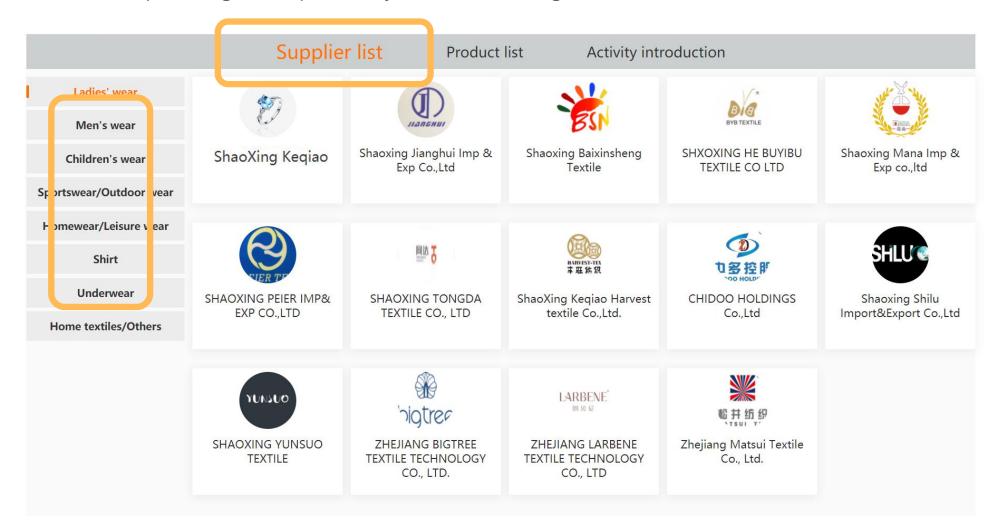

#### 6. Enterprise information browsing and searching

Click on "Supplier list" to view details.

Search corresponding enterprises by different categories.