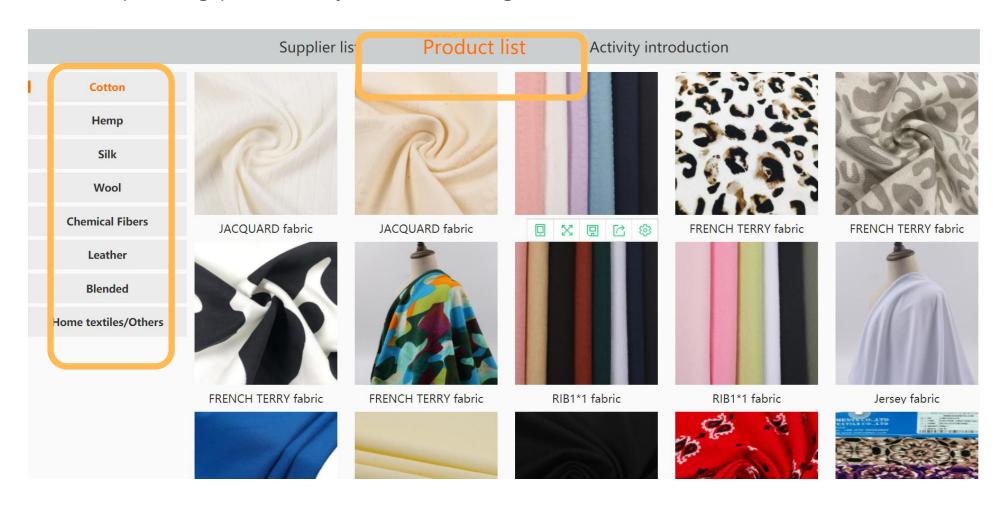

#### 7. Production information viewing and searching

Click on "Product list" to view details.

Search corresponding products by different categories.