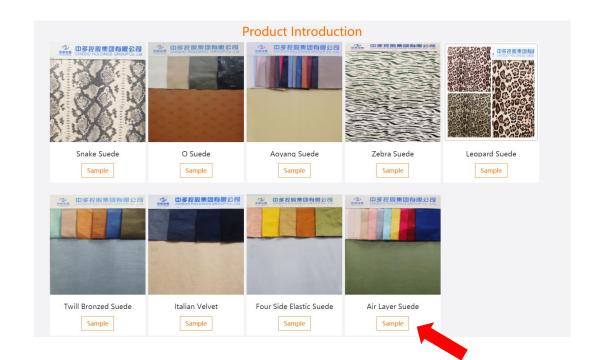

#### 7. Production information viewing and searching

Click on "Product list" to view details.

Search corresponding products by different categories.

#### 9. Request for free sample

Click on the fabric picture so that the details pop up. Fill in your requirements on the sample in the message area, and then click on "Send". The request for samples will be delivered automatically to the mailbox of the company.