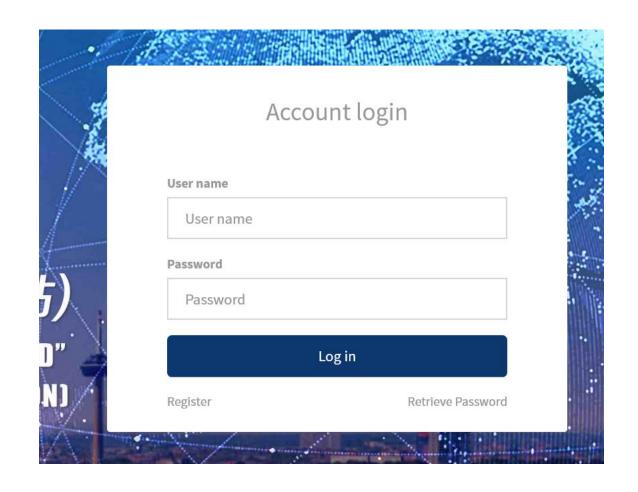

## 3. Login

Click on "Login" . It is directed to login page.

The login page includes the following items:

- 1、Account
- 2、Password
- 3、Register
- 4. Retrieve Password