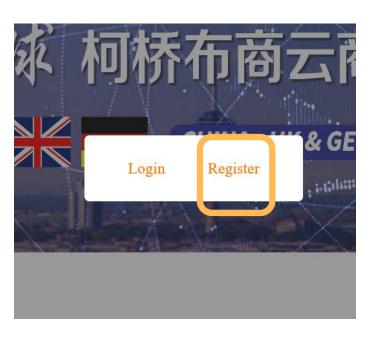

## 2. Register

Click on "Register".

It is directed to the account registration page.

Please fill in the following items:

- 1. User name
- 2. Mobile
- 3. Password
- 4. Email
- 5. Industry
- 6.E-mail verification code

## 3. Login

Click on "Login" . It is directed to login page.

The login page includes the following items:

- 1、Account
- 2、Password
- 3、Register
- 4. Retrieve Password