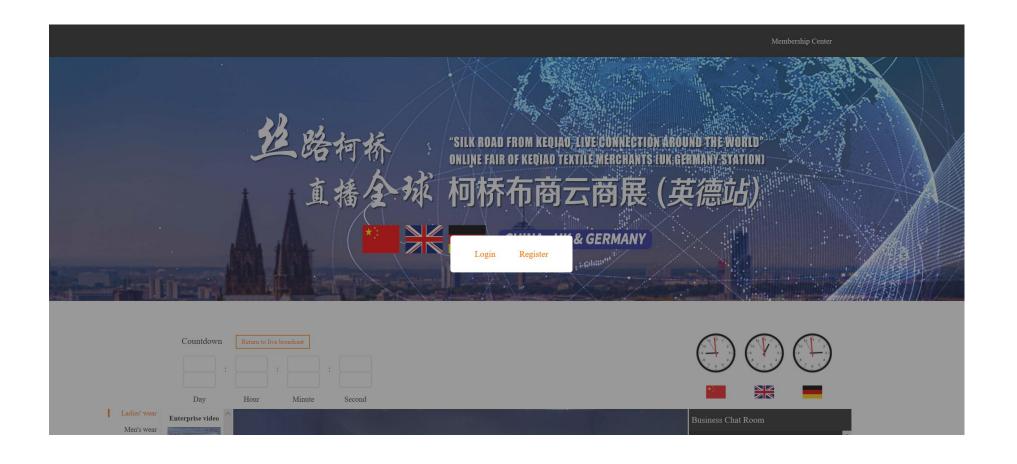

# 1. How to log into the website

Open the browser and enter the website address: <a href="https://ysz.wtmc.org.cn">https://ysz.wtmc.org.cn</a>

(Use **Google Chrome, Safari or Edge browser** to open this website in order to obtain better experience as enterprises and exhibitors)

## 3. Login

Click on "Login" . It is directed to login page.

The login page includes the following items:

- 1、Account
- 2、Password
- 3、Register
- 4. Retrieve Password

#### 5. Streaming video watching and business communication

**Business Chat Room** xuyuannıu НІ xuyuanniu SHAOXING EASYWAY TEXTILE CO.,LTD xine Textile Technol Shaoxing Sangiang Textile Science Zhejaing Saint River Textile Science and Technology Co., Ltd Send

You can view and browse videos on the main page which provides an introduction to the enterprises.

You can communicate and interact with the suppliers to negotiate business in the chatbox on the right side of the video.