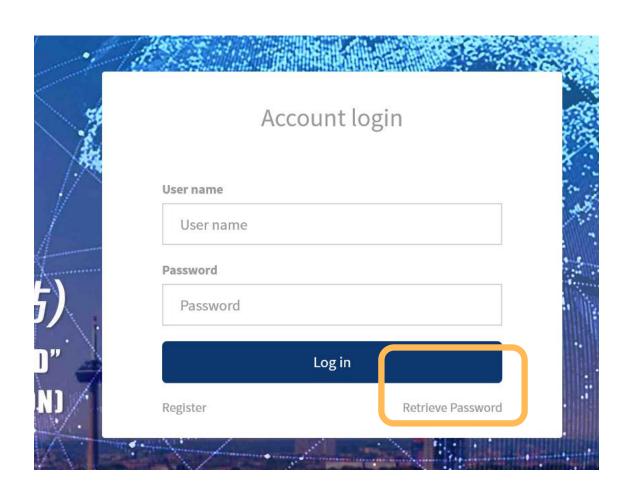

## 4. Steps for changing password

After entering the login page, click on "Retrieve Password" on the right down corner of the login dialog box to reset the password.