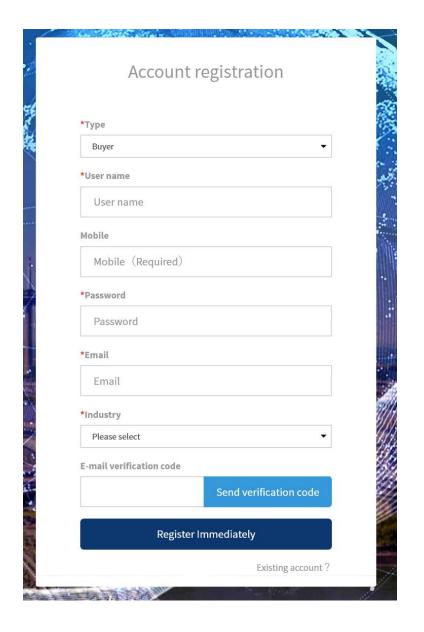

## 2. Register

Click on "Register".

It is directed to the account registration page.

Please fill in the following items:

- 1. User name
- 2. Mobile
- 3. Password
- 4. Email
- 5. Industry
- 6.E-mail verification code