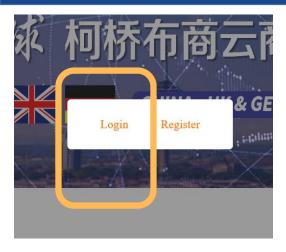

## 2. Register

Click on "Register".

It is directed to the account registration page.

Please fill in the following items:

- 1. User name
- 2. Mobile
- 3. Password
- 4. Email
- 5. Industry
- 6.E-mail verification code

## 3. Login

Click on "Login" . It is directed to login page.

The login page includes the following items:

- 1、Account
- 2、Password
- 3、Register
- 4. Retrieve Password