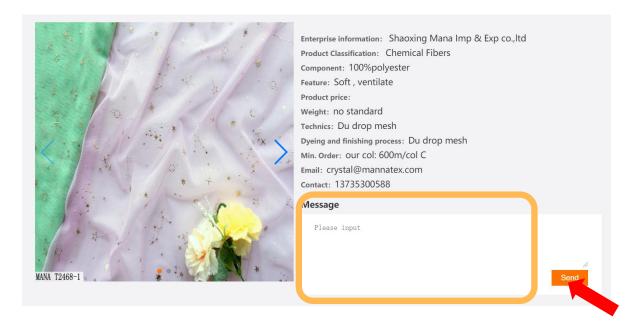

#### 9. Request for free sample

Click on the fabric picture so that the details pop up. Fill in your requirements on the sample in the message area, and then click on "Send". The request for samples will be delivered automatically to the mailbox of the company.