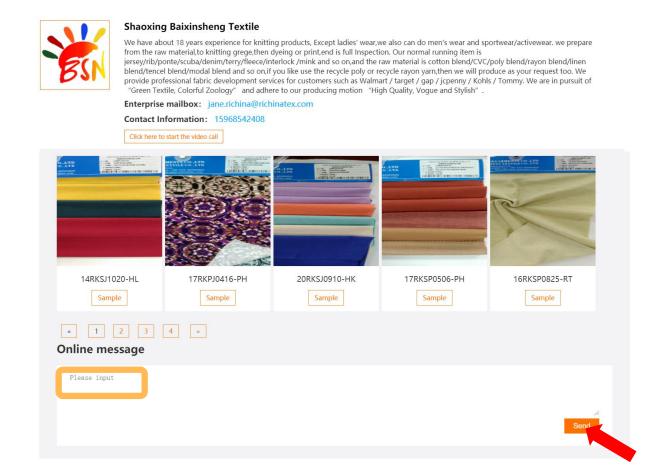

#### 8. Leave a message to the supplier

Click on the company logo. It pops up the company details dialogue box which includes company name, introduction to the main products, contacts, company videos, and featured textiles.

You can leave a message on the left down corner to interact with the company in real time.

#### 9. Request for free sample

Click on the fabric picture so that the details pop up. Fill in your requirements on the sample in the message area, and then click on "Send". The request for samples will be delivered automatically to the mailbox of the company.

#### 10. Start the video call

Click on "Click here to start the video call". You can chat with the supplier in real time.